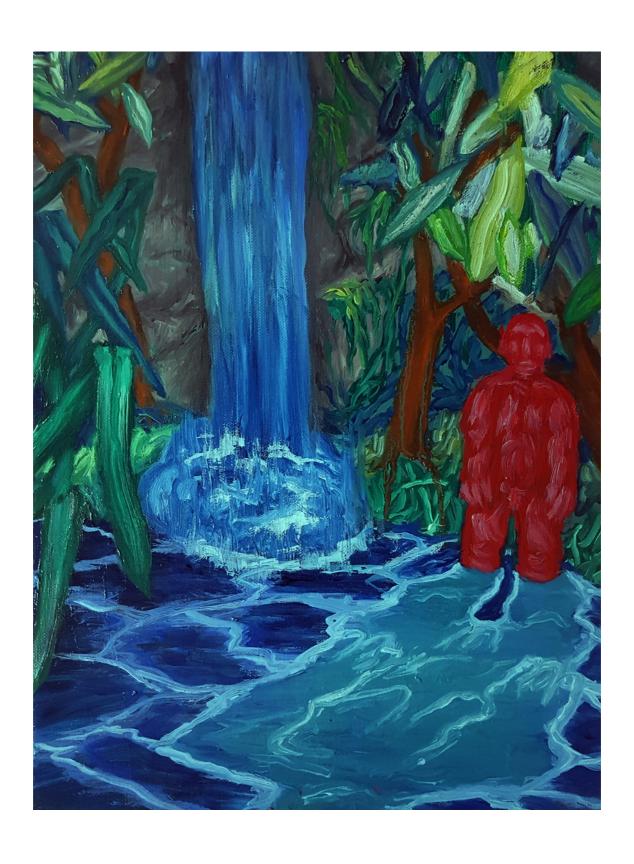

Liggende Boer II 2016

oil and spray on canvas 80 x 100 cm unique

Rebus (The Waterfall) 2016

> oil on canvas 37.5 x 27.5 cm unique

Rebus (The Ambush) 2016

> oil on canvas 37.5 x 27.5 cm unique

Rebus (Red Boy) 2016