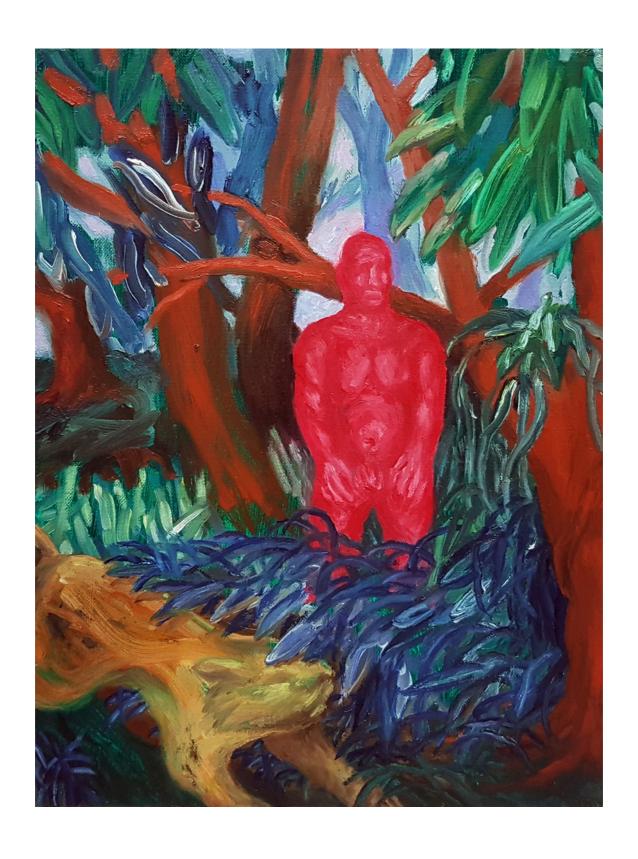

Liggende Boer II 2016

oil and spray on canvas 80 x 100 cm unique

Rebus (The Waterfall) 2016

> oil on canvas 37.5 x 27.5 cm unique

Rebus (The Ambush) 2016

> oil on canvas 37.5 x 27.5 cm unique

Rebus (Red Boy) 2016

> oil on canvas 38 x 28cm unique

Rebus (Green Boy) 2016

> Oil on canvas 38 x 28cm unique

The Painting's Conception 2015

oil and spray on canvas 70 x 100 cm unique

The Muzzle 2014

oil and spray on canvas 120 x 177 cm unique