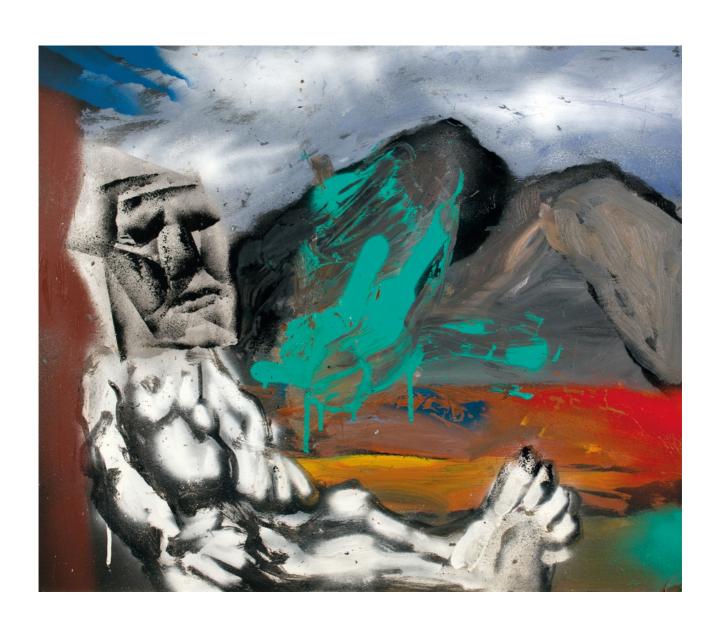

Bello Albero 2014

oil and spray on metal 103 x 68 cm unique

The Landscape Problem 2014

oil and spray on metal 60 x 99 cm unique

Metal Head #2 2014

oil and spray on wood 59 x 70 cm unique