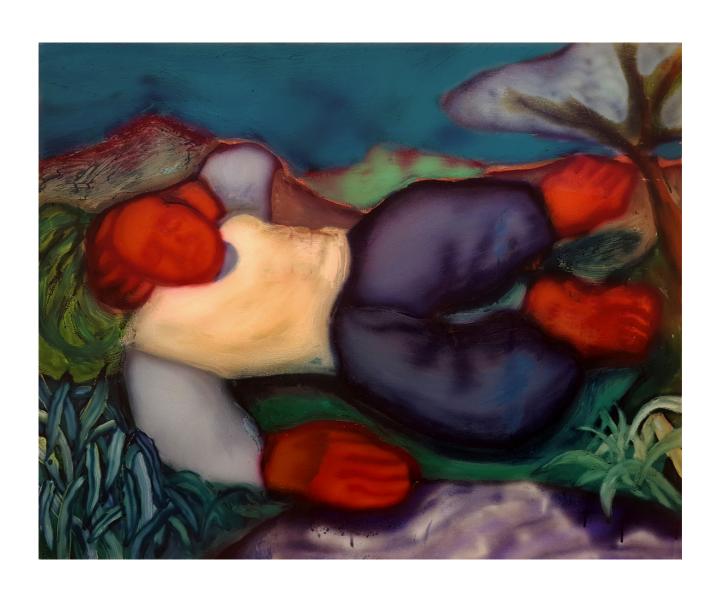

Liggende Boer II 2016

oil and spray on canvas 80 x 100 cm unique

Rebus (The Waterfall) 2016

> oil on canvas 37.5 x 27.5 cm unique

Rebus (The Ambush) 2016

> oil on canvas 37.5 x 27.5 cm unique

Rebus (Red Boy) 2016