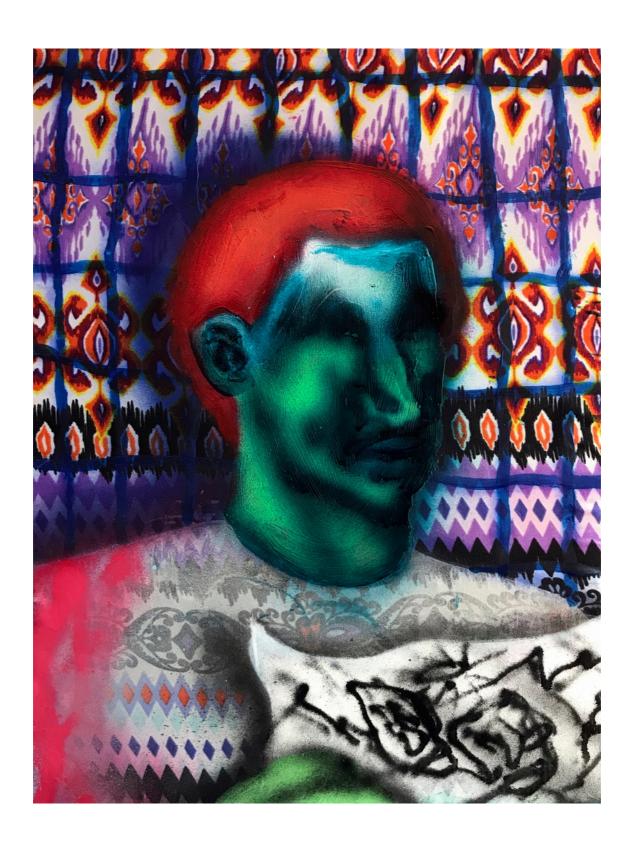

## raar Archi

Rebus (The Storm) 2020

oil, ink and spray paint on wood 60 x 45cm unique

Rebus (The Drawing) 2018

acrylic, ink and spray paint on patterned canvas 40 x 30 cm unique

Rebus (The Bottle) 2018

acrylic and ink on patterned canvas 46 x 38 cm unique