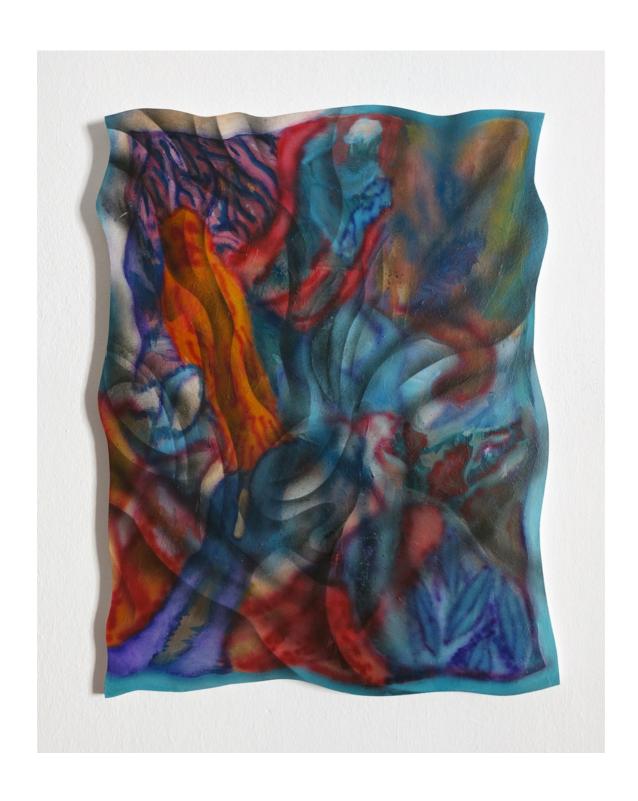

## raar Archi

Rebus (The Storm) 2020

oil, ink and spray paint on wood 60 x 45cm unique

Rebus (The Drawing) 2018

acrylic, ink and spray paint on patterned canvas 40 x 30 cm unique

Rebus (The Bottle) 2018

acrylic and ink on patterned canvas 46 x 38 cm unique