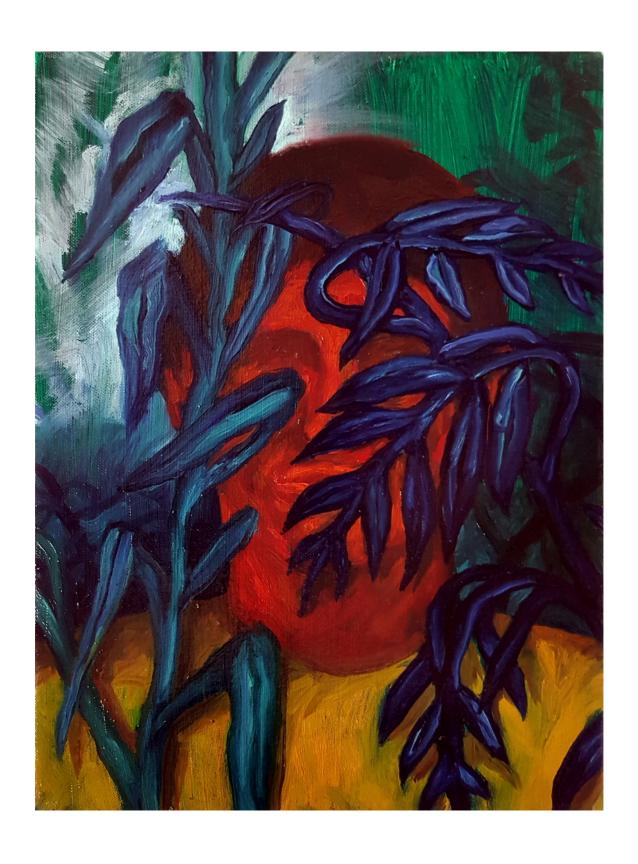

Liggende Boer II 2016

oil and spray on canvas 80 x 100 cm unique

Rebus (The Waterfall) 2016

> oil on canvas 37.5 x 27.5 cm unique

Rebus (The Ambush) 2016

> oil on canvas 37.5 x 27.5 cm unique

Rebus (Red Boy) 2016