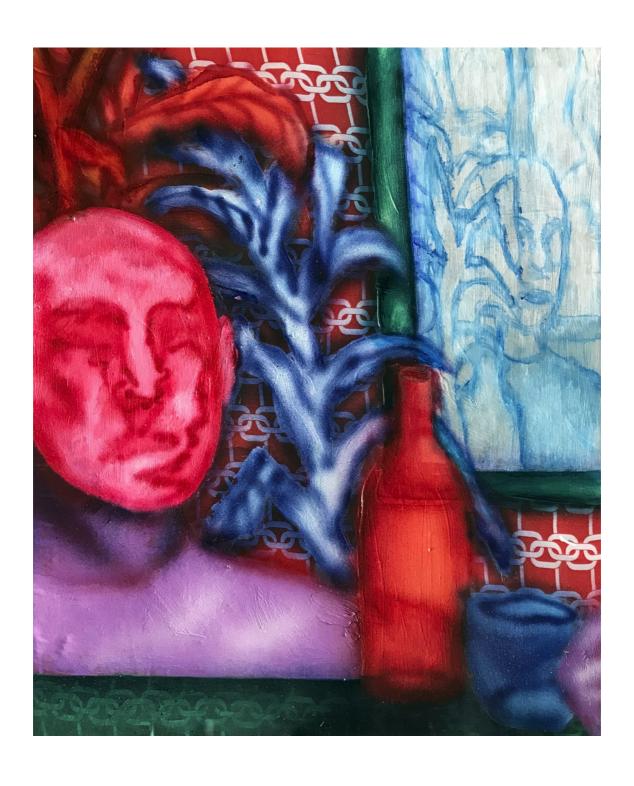

## raar Archi

Rebus (The Storm) 2020

oil, ink and spray paint on wood 60 x 45cm unique

Rebus (The Drawing) 2018

acrylic, ink and spray paint on patterned canvas 40 x 30 cm unique

Rebus (The Bottle) 2018

acrylic and ink on patterned canvas 46 x 38 cm unique