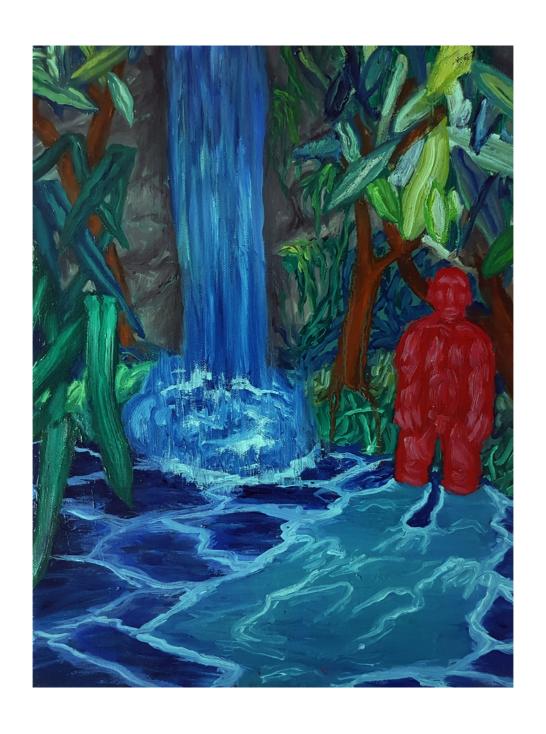

acrylic and ink on patterned canvas 46 x 38 cm unique

Rebus (Tres Amigos) 2017

oil and ink on canvas 177 x 120 cm unique

Rebus (The Waterfall) 2016

> oil on canvas 37.5 x 27.5 cm unique

Rebus (The Ambush) 2016