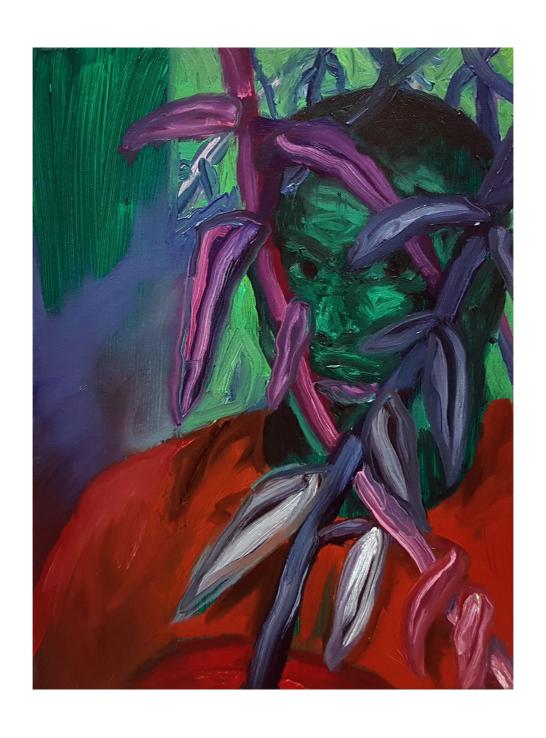

> oil on canvas 37.5 x 27.5 cm unique

Rebus (Red Boy) 2016

> oil on canvas 38 x 28cm unique

Rebus (Green Boy) 2016

> Oil on canvas 38 x 28cm unique

The Painting's Conception 2015

oil and spray on canvas 70 x 100 cm unique