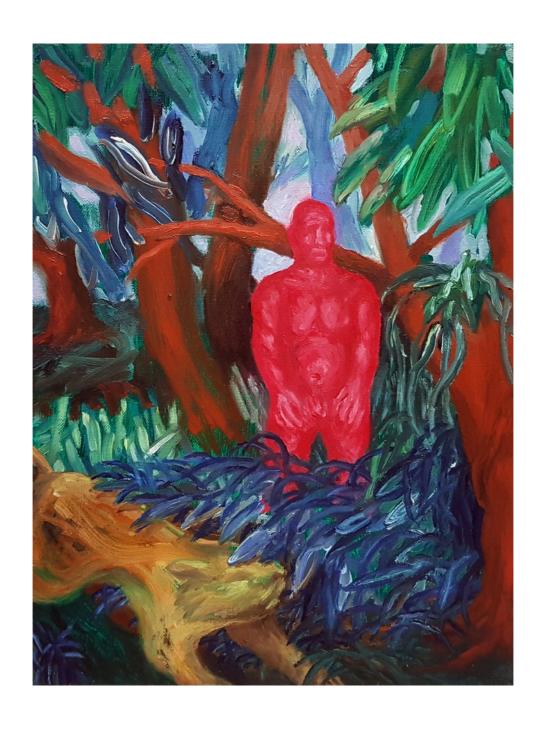

acrylic and ink on patterned canvas 46 x 38 cm unique

Rebus (Tres Amigos) 2017

oil and ink on canvas 177 x 120 cm unique

Rebus (The Waterfall) 2016

> oil on canvas 37.5 x 27.5 cm unique

Rebus (The Ambush) 2016